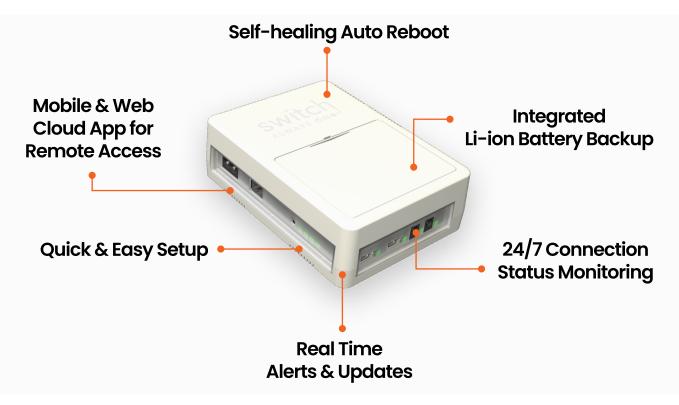

## Stay Connected! AUTO-REBOOT & ELIMINATE SERVICE CALL

#### We've got your back! 24/7 PROFESSIONAL MONITORING WITH OUR MOBILE APP

Switch Always On offers all-in-one solution designed to eliminate unattended kiosks' connectivity and equipment failures incorporating a backup Li-Ion battery, ethernet & wifi connectivity, cloud integration, and an end user mobile app.

Switch Always On automatically reboots any disconnected networking device, ensuring uninterrupted operation. With the integrated battery backup and auto-reboot functions, minimize disruptions to your operations & eliminate service calls! You can reboot your entire equipment using one of the AC accessories.

Stay connected and receive real-time alerts directly on your desktop or mobile device whenever disruptions or restoration of AC power and/or connectivity occur. With mobile & cloud remote troubleshooting, stay informed and take immediate action.