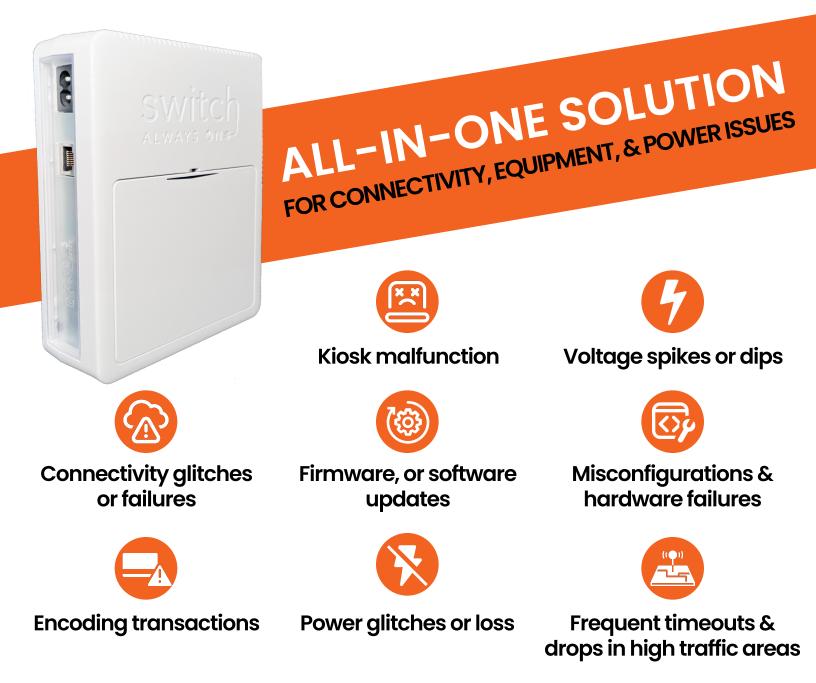

### Problem Solved! ALL-IN ONE SOLUTION

## Switch Always On Bringing Solutions to Industry Problems.

The Switch Always On offers an all-in-one power management solution designed to eliminate unattended kiosks' connectivity and equipment failures, enabling you to stay connected and keep your business up and running at all times. Get peace of mind with security against **connection issues**, **device and equipment hangups**, **power glitches**, **surges**, **and outages!** 

## Don't let connection issues, device hangups, or power disturbances hinder your business success!

Switch Always On provides the answer to unattended kiosks' most pressing problems. Minimize kiosk downtime, eliminate costly truck rolls, and ensure uninterrupted operations with our advanced features: